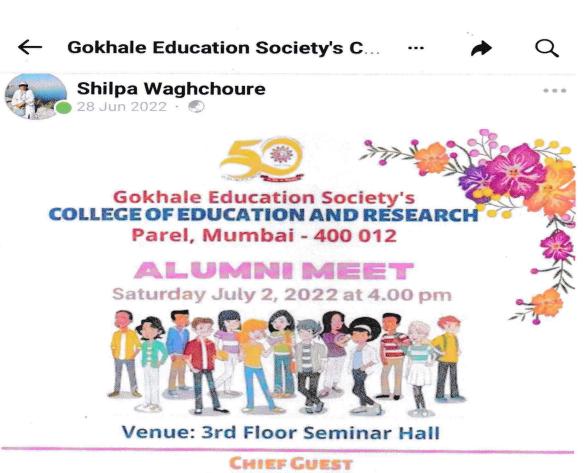

### **ALUMNI ENGAGEMENT 5.4.3**

Principal Gokhale Education Society's College of Education & Research Parel, Mumbai - 400 012. The college has an Alumni Body comprising of one faculty members in charge of organizing an annual alumni meet every year. At the alumni meet, the alumni are informed of the updates in college and ways in which the college has improved to keep with the changing times. The alumni are also informed of the ways in which they could contribute to the development of the institute.

At the meet, the alumni exchange their ideas with the faculty member and are joyous of meeting their colleagues of B.Ed. It also helps to keep record of all the alumni with information about their employment, nature of their present work and contact details. This information helps to send details of the upcoming conferences, workshops, campus placement activities and to invite articles for the college magazine and any other event that the alumni can become a part of during the year. In the last two years, Annual Alumni Meet has been organized on a yearly basis